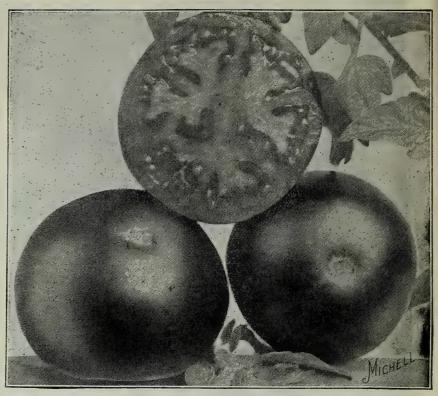

as readily obtainable in winter as well as spring. The clumps which should be at least four years' old should be planted in good garden soil in a cool cellar, preferably as dark as possible. Where practicable, a barrel or a peach basket, either without a bottom, should be placed over each root to draw the top up. Does extra well under greenhouse benches. Place the roots as close as possible. When spring approaches and rhubarb is obtainable out doors the clumps may be planted out for use another season. The roots should always be subjected to a slight frost before planting indoors. We offer large clumps of the Victoria variety, 20c. each (not mailable); \$2.00 per doz.; 25 for \$3.75; \$13.50 per 100.

One Year Old Rhubarb for out-door planting, 10c. each; doz., \$1.00; \$6.00 per 100.





Forcing Tomato-Comet

### TOMATOES Adapted for Forcing

|                                         |     | Ρ.  | kt. | ½ oz. | Oz.  |
|-----------------------------------------|-----|-----|-----|-------|------|
| Best of All (Sutton's) in original Pkts |     |     |     |       |      |
| Crackerjack (Michell's)                 | •., |     | .20 | .60   | 1.00 |
| Comet                                   |     | . • | .15 | .50   | .80  |
| Eclipse (Sutton's) in original Pkts     |     |     |     |       |      |
| Lorillard                               |     |     | .Io | .15   | .30  |
| Mayflower                               |     |     | .ro | .15   | .25  |
| Stone (Private Stock)                   |     |     |     |       |      |
| ·                                       |     |